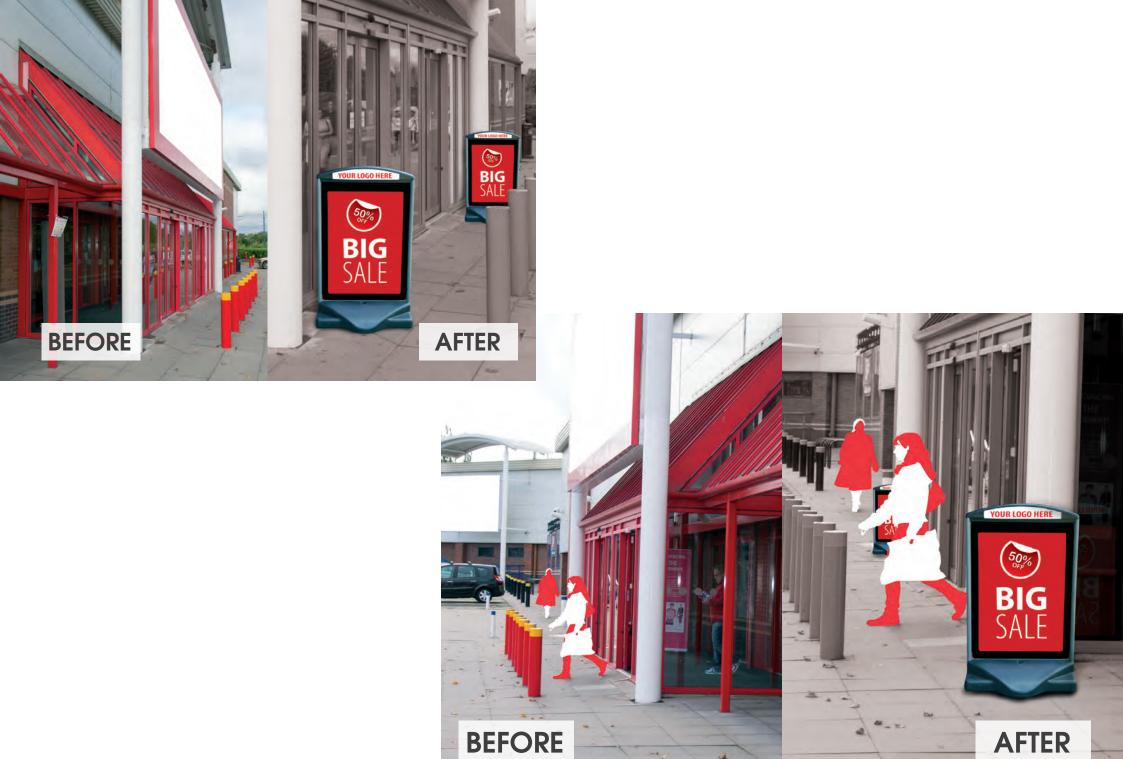

## TEN GOOD REASONS TO CHOOSE AN ICON>

- **1.** Robust, high specification design for many years of trouble free advertising.
- 2. Simple for staff to strategically position promotions in high traffic areas.
- 3. Quick and easy to change posters a one person job.
- **4.** Modern; engaging; attention grabbing looks for maximum impact.
- 5. Excellent value for money and outstanding return on investment when compared to other more traditional signs.

- 6. Can also be used in-store to emphasis additional services.
- 7. Expose more customers to **YOUR** sales promotions.
- 8. Fits in with your environmental credentials all parts are fully recyclable.
- **9.** Extremely stable, even in severe weather conditions.
- 10. No loose parts that can get lost or broken.