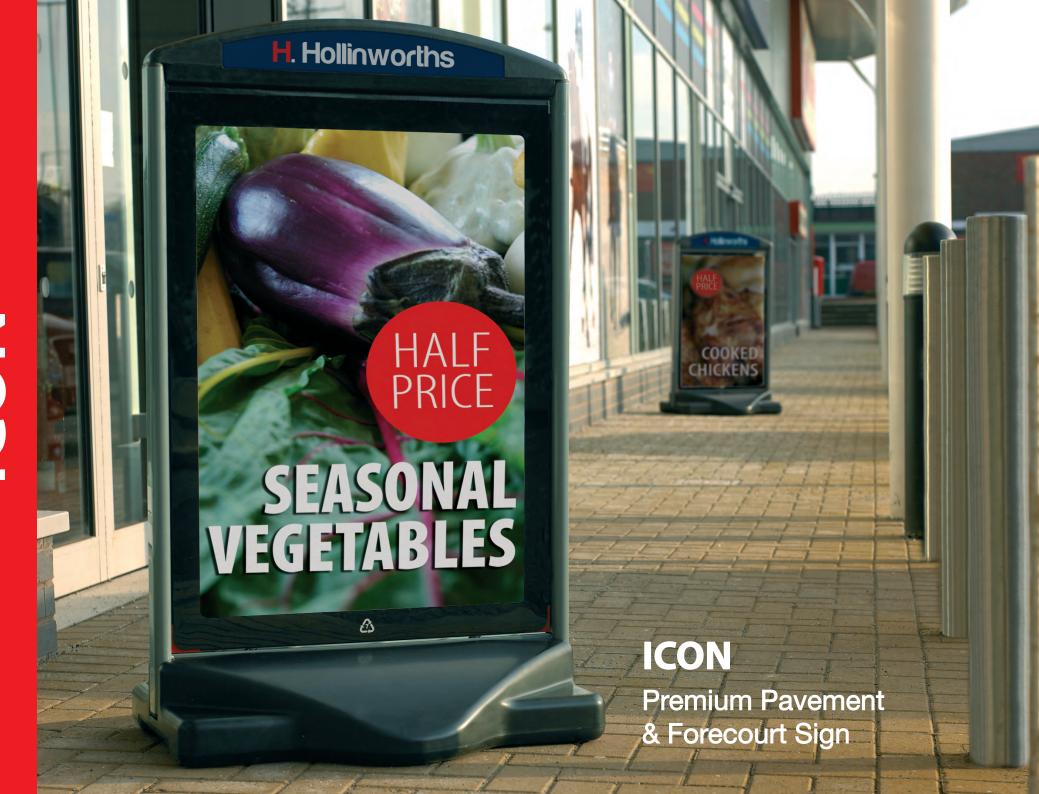

Introducing the Icon A1 poster display pavement and forecourt sign.







## TEN GOOD REASONS TO CHOOSE AN ICON>

- **1.** Robust, high specification design for many years of trouble free advertising.
- 2. Simple for staff to strategically position promotions in high traffic areas.
- 3. Quick and easy to change posters a one person job.
- **4.** Modern; engaging; attention grabbing looks for maximum impact.
- 5. Excellent value for money and outstanding return on investment when compared to other more traditional signs.

- 6. Can also be used in-store to emphasis additional services.
- 7. Expose more customers to **YOUR** sales promotions.
- 8. Fits in with your environmental credentials all parts are fully recyclable.
- **9.** Extremely stable, even in severe weather conditions.
- 10.