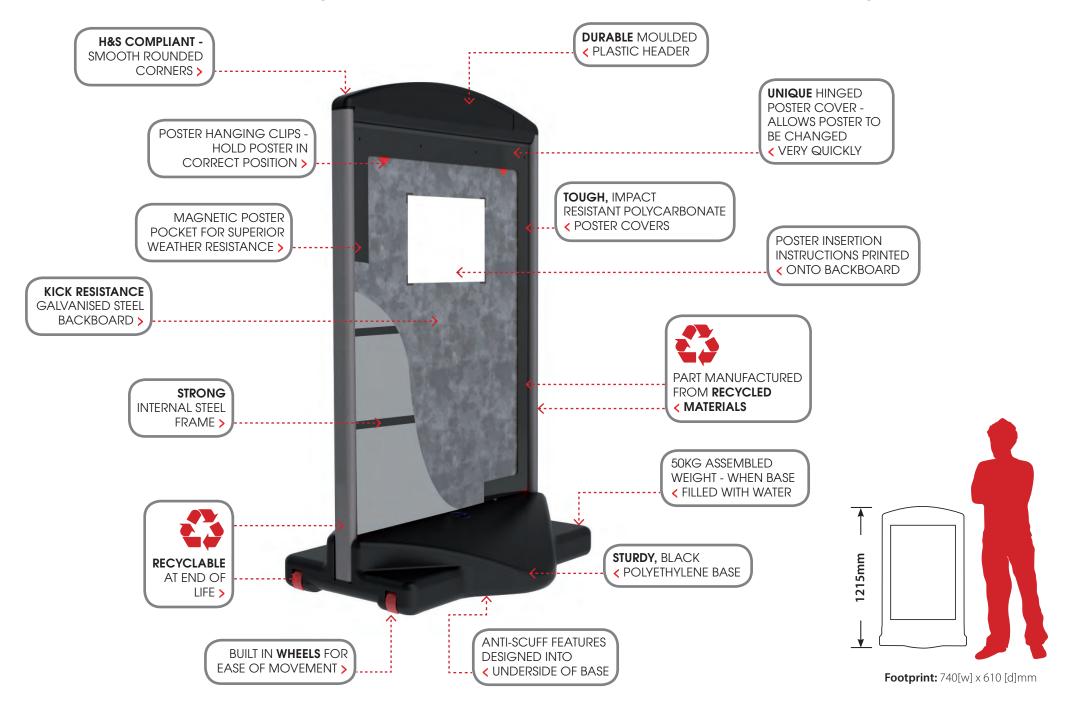

Introducing the Icon A1 poster display pavement and forecourt sign.

## Icon: Manufactured to a high specification for years of trouble free advertising.