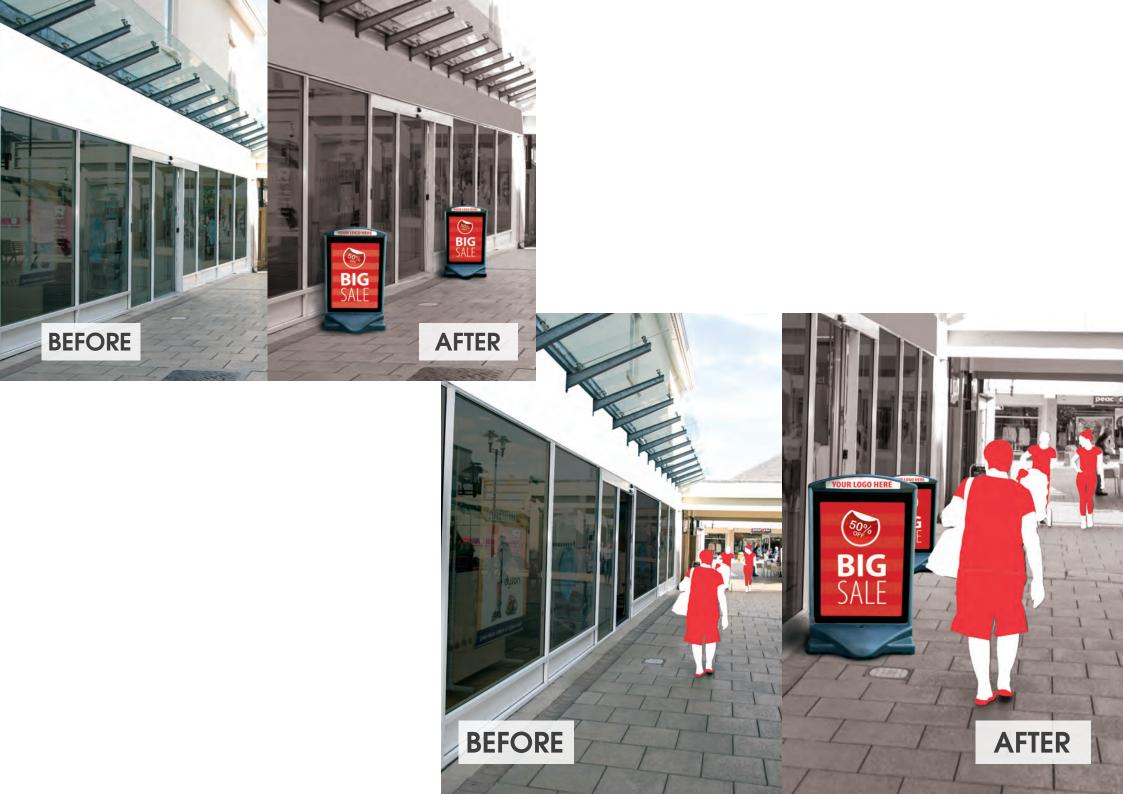

## TEN GOOD REASONS TO CHOOSE AN ICON>

- **1.** Robust, high specification design for many years of trouble free advertising.
- 2. Simple for staff to strategically position promotions in high traffic areas.
- 3. Quick and easy to change posters a one person job.
- **4.** Modern; engaging; attention grabbing looks for maximum impact.
- 5. Excellent value for money and outstanding return on investment when compared to other more traditional signs.

- 6. Can also be used in-store to emphasis additional services.
- 7. Expose more customers to **YOUR** sales promotions.
- 8. Fits in with your environmental credentials all parts are fully recyclable.
- **9.** Extremely stable, even in severe weather conditions.
- 10. No loose parts that can get lost or broken.