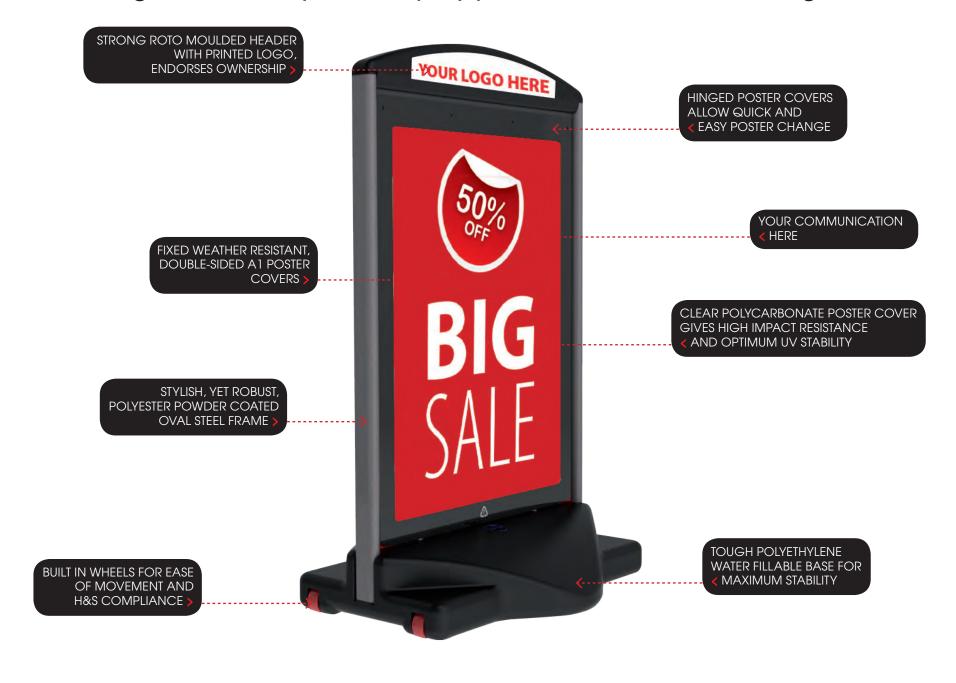

## Icon: Manufactured to a high specification for years of trouble free advertising.